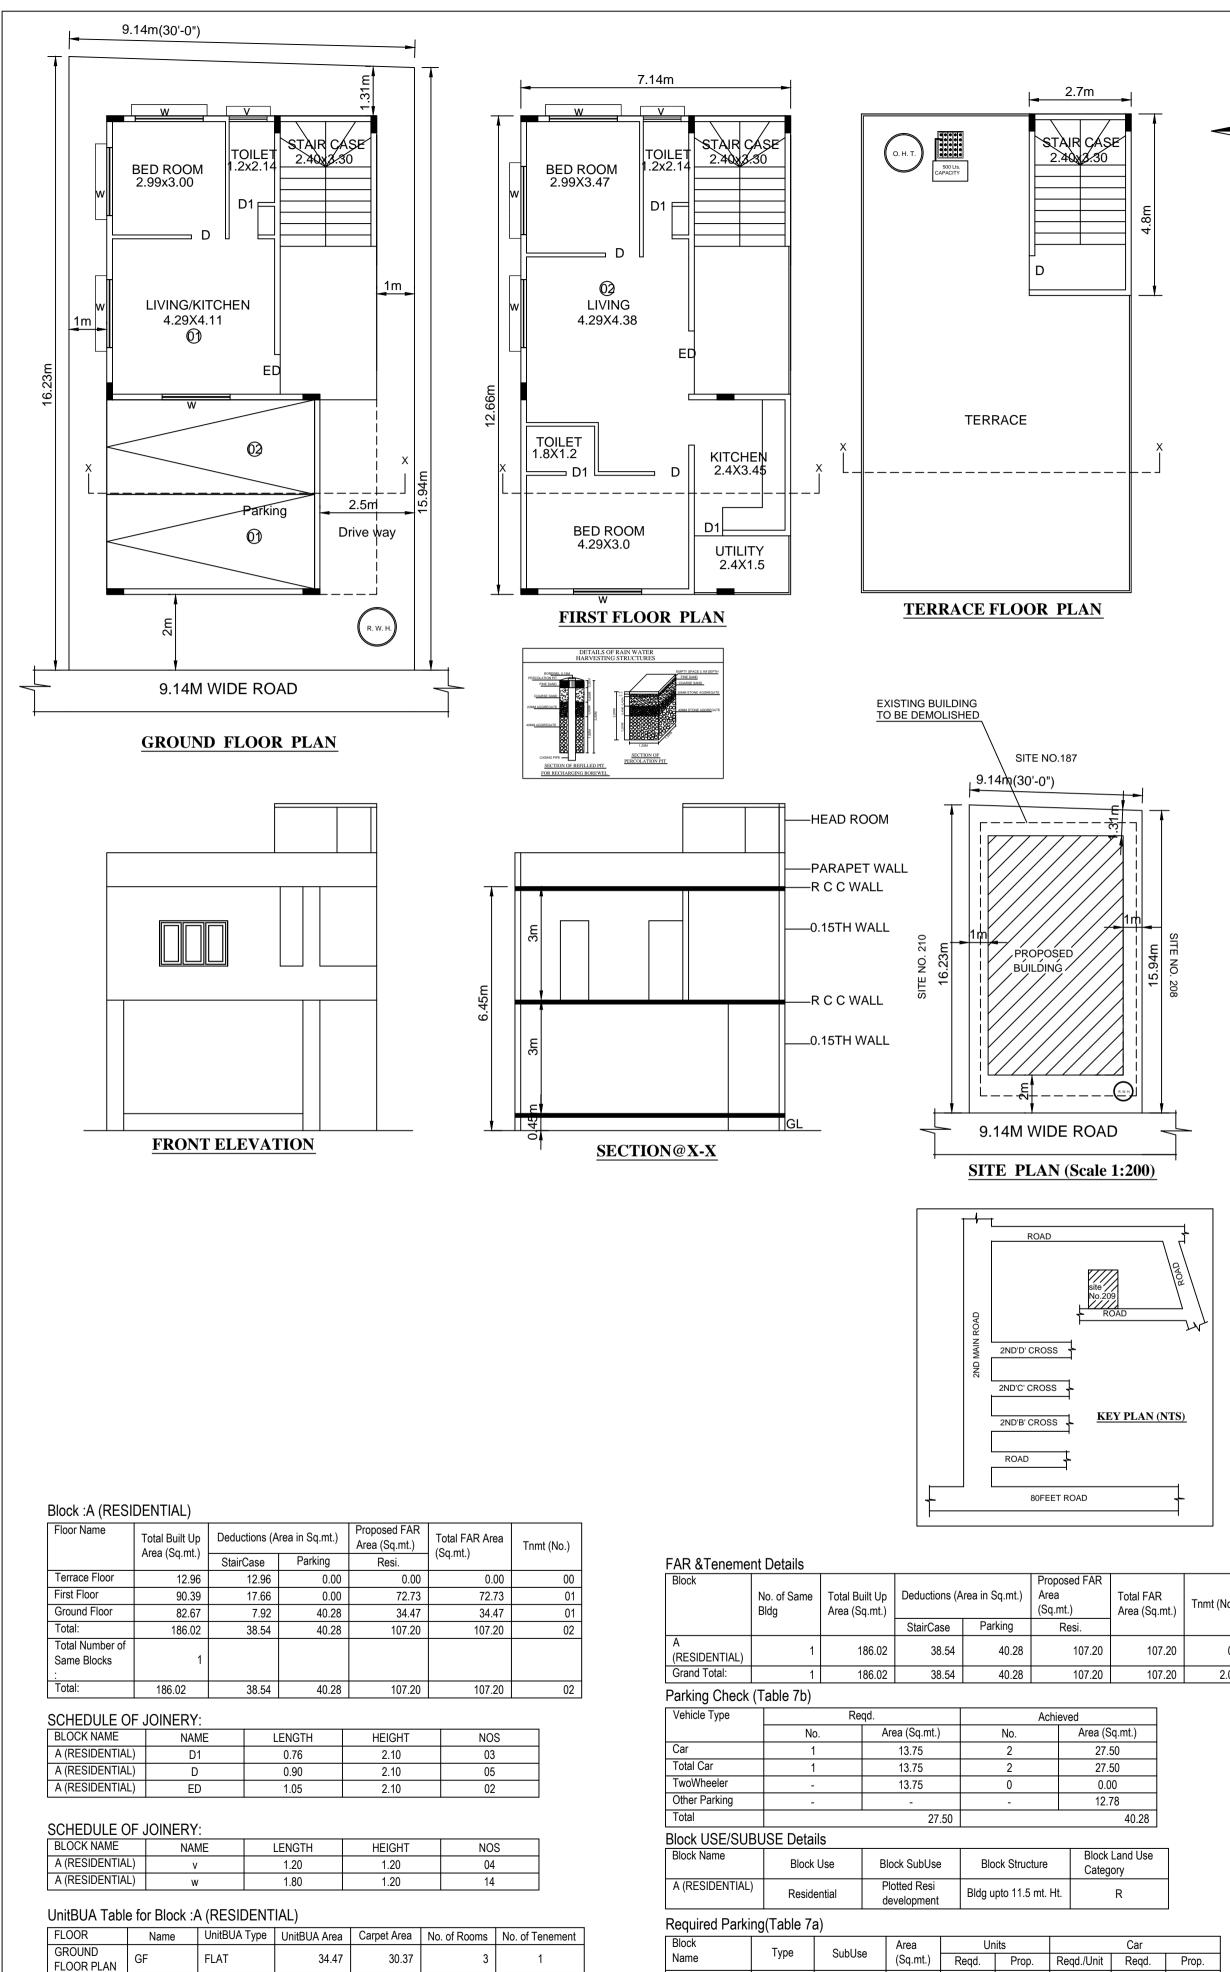

## ISO\_A1\_(841.00\_x\_594.00\_MM)

FLAT

71.62

106.09

64.16

94.53

10

FIRST FLOOR

| Sq.mt.) | Tnmt (No.) |  |
|---------|------------|--|
| 107.20  | 02         |  |
| 107.20  | 2.00       |  |
|         |            |  |

Plotted Resi

development

Residential

Total :

(RESIDENTIAL)

50 - 225